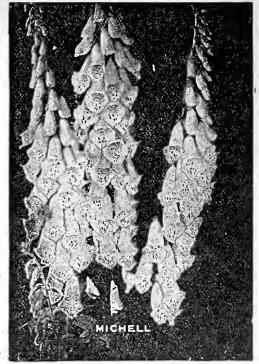

## MICHELL'S HYACINTHS

PLEASE NOTE-Original packages of Hyacinth Bulbs contain the following quantities: First size, 50 bulbs; seeond size, third size, and unnamed, 100 bulbs; miniature, 250 bulbs; if possible please order in these unit quantities.

Where prices are the same, and the order of Hyacinths aggregates 250 bulbs in not less than 50 of a kind, the 1000 rate may be used.

#### SINGLE FIRST SIZE NAMED

| Doz.                                  | 100    | 1000    |
|---------------------------------------|--------|---------|
| Amy. Bright earmine\$1.25             | \$9.75 | \$89.00 |
| British Queen. Pure white 1.25        | 9.75   | 89.00   |
| Chas. Dickens Blue. Poreelain 1.25    | 9.75   | 89.00   |
| Czar Peter. Poreelain                 | 9.75   | 89.00   |
| Gertrade. Bright pink 1.25            | 9.75   | 89.00   |
| Gigantea. Flesh pink 1.25             | 9.75   | 89.00   |
| Grand Maitre. Bright porcelain 1.25   | 9.75   | 89.00   |
| King of Blues. Deep blue              | 9.75   | 89.00   |
| King of Yellow. Orange yellow 1.25    | 9.75   | 89.00   |
| Lady Derby. Delicate pink             | 9.75   | 89.00   |
| La Grandesse. Snow white 1.25         | 9.75   | 89.00   |
| L'Innocence. Pure white               | 9.75   | 89.00   |
| Moreno. Deep rose                     | 9.75   | 89.00   |
| Queen of the Blues. Silvery blue 1.25 | 9.75   | 89.00   |
| Queen of Pinks. Brilliant pink 1.25   | 9.75   | 89.00   |
| Roi des Belges. Deep red              | 9.75   | 89.00   |
| Yellow Hammer. Pure yellow            | 9.75   | 89.00   |